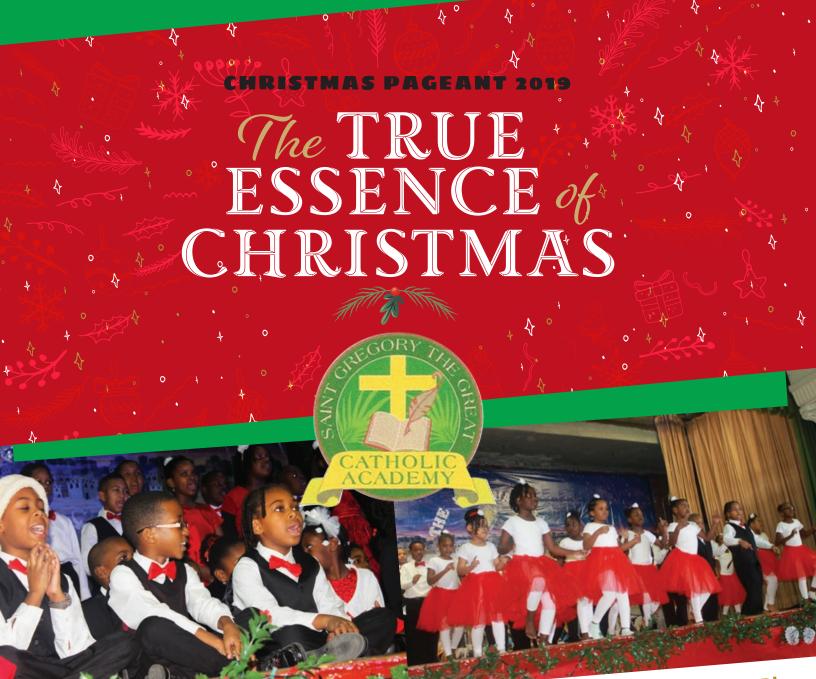

Singing • Poetry • Dancing • Performance of the School Choir • Christmas Play

Friday, December 13, 2019 6:30PM-8:00PM

St. Gregory the Great Catholic Academy

Admission: \$10.00 Adults \$5.00 Children under 12 years

Tickets may be purchased at the school (See Ms. Casey, teachers, or parents to purchase tickets)
Tickets will also be available at the door.

DON'T MISS IT, YOU CAN WIN WONDERFUL PRIZES! SPACE IS LIMITED.

2520 Church Ave, Brooklyn NY 11226 Between Rogers and Bedford Ave In the Auditorium/Gym stgregorybrooklyn.org