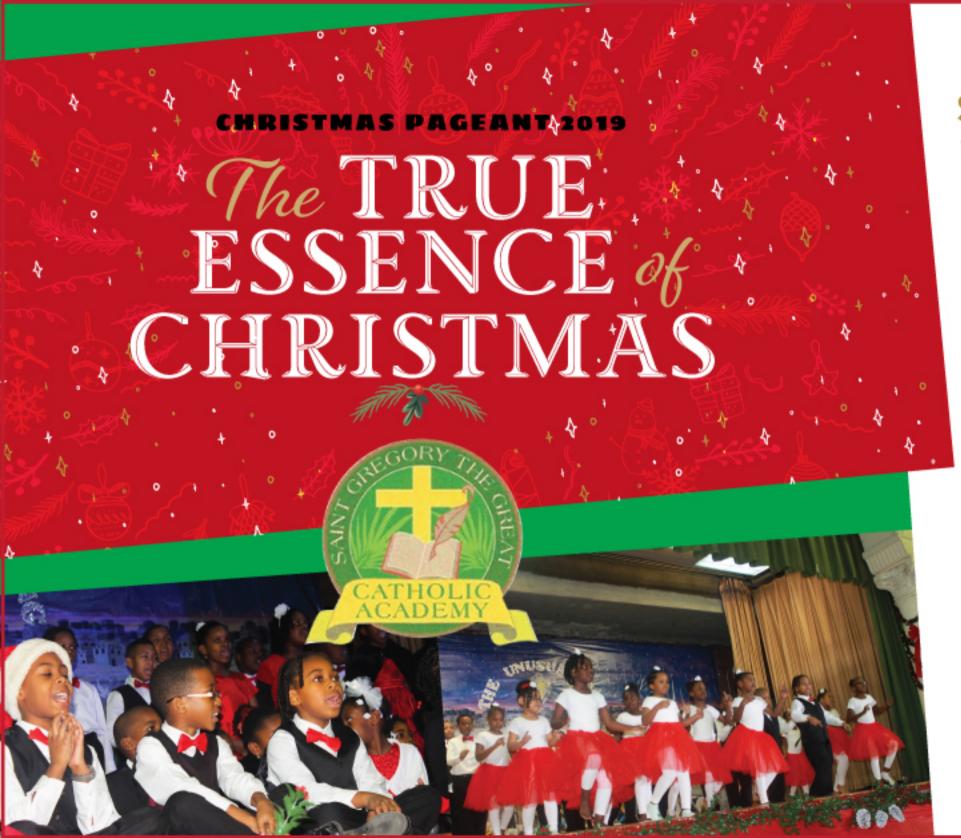

## Singing • Poetry • Dancing Performance of the School Choir Christmas Play

Friday, December 13, 2019 - 6:30PM to 8:00PM St. Gregory the Great Catholic Academy

Admission: \$10.00 Adults \$5.00 Children under 12 years

Tickets may be purchased at the school (See Ms. Casey, teachers, or parents to purchase tickets) Tickets will also be available at the door.

2520 Church Ave, Brooklyn NY 11226 Between Rogers and Bedford Ave. In the Auditorium/Gym