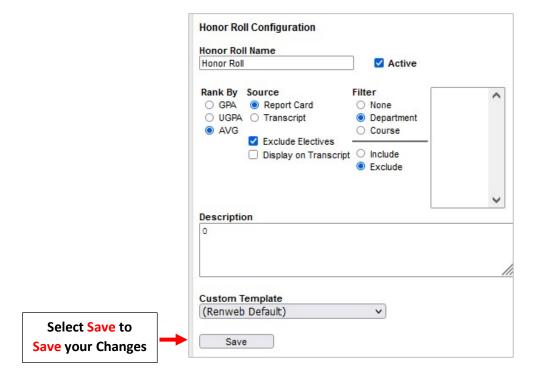

#### Select Edit to confirm settings

Select Rank by Average. Source is Report Card and Select Exclude Electives. Filter by Department and Select Exclude > Edit Filter

### **Select Save to Save your Changes**