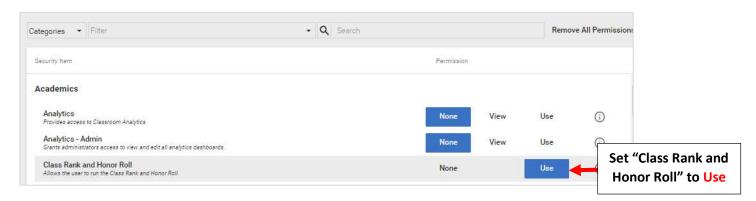

## **III. Teacher Permissions to Print Honor Roll**

Once logged into FACTS please select Security > Groups

## **Select Group Rights for Teacher Group**

### Set "Class Rank and Honor Roll" to Use