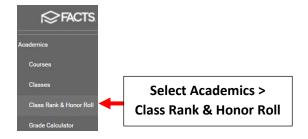

### I. Configure Class Rank & Honor Roll

Once logged into FACTS please select Academics > Class Rank & Honor Roll from the Left Side Menu

### II. Run Class Rank and Honor Roll

Once logged into FACTS please select Academics > Class Rank & Honor Roll from the Left Side Menu