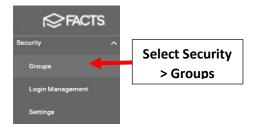

## **III. Teacher Permissions to Print Honor Roll**

Once logged into FACTS please select Security > Groups