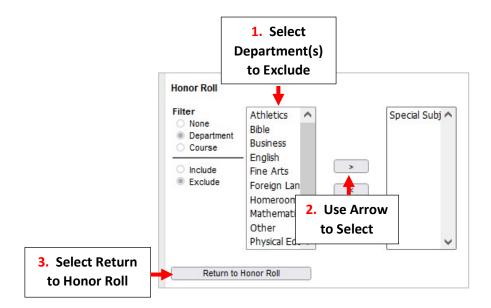

#### Select Edit to confirm settings

Select Rank by Average. Source is Report Card and Select Exclude Electives. Filter by Department and Select Exclude > Edit Filter