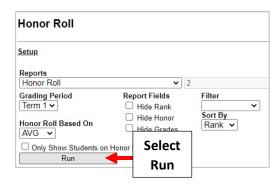

### **Select Run**

## Select Grades to include in Report and Select "Run Honor Roll"