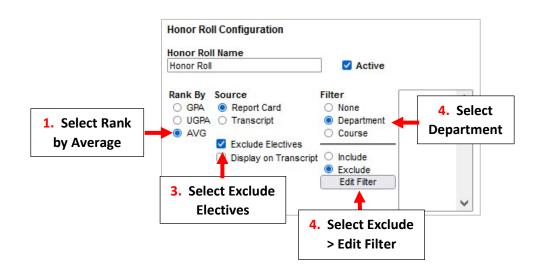

#### Select Edit to confirm settings

Select Rank by Average. Source is Report Card and Select Exclude Electives. Filter by Department and Select Exclude > Edit Filter