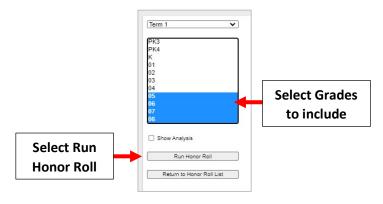

or the Term
- 3. Parents DO NOT have access to Rank & Honor Roll information on the Family Portal
- 4. Teachers can only view Honor Roll through Report Manager. See Section III for Granting Report Permissions.

### I. Configure Class Rank & Honor Roll

Once logged into FACTS please select Academics > Class Rank & Honor Roll from the Left Side Menu



#### Select Edit to confirm settings



Select Rank by Average. Source is Report Card and Select Exclude Electives. Filter by Department and Select Exclude > Edit Filter





### **Select Save to Save your Changes**



### II. Run Class Rank and Honor Roll

Once logged into FACTS please select Academics > Class Rank & Honor Roll from the Left Side Menu



### **Select Run**



## Select Grades to include in Report and Select "Run Honor Roll"



# **Once Report completes select Print**



### **Select Run**



## Report will display

# A Honor Roll 2021-2022 Tri1

| Grade | Student        | AVG    | High  | Low  | Rank | Honor      |
|-------|----------------|--------|-------|------|------|------------|
| 06    | Ryan Baird     | 99.400 | 100.0 | 97.0 | 2    | Honor Roll |
| 06    | Abby Connolly  | 99.200 | 100.0 | 97.0 | 3    | Honor Roll |
| 06    | Ben Connolly   | 98.600 | 100.0 | 97.0 | 4    | Honor Roll |
| 06    | Carly Connolly | 98.400 | 100.0 | 97.0 | 5    | Honor Roll |
| 07    | Maggie Akins   | 98.400 | 100.0 | 96.0 | 5    | Honor Roll |
| 07    | John Doe       | 98.200 | 100.0 | 96.0 | 7    | Honor Roll |

## **III. Teacher Permissions to Print Honor Roll**

Once logged into FACTS please select Security > Groups