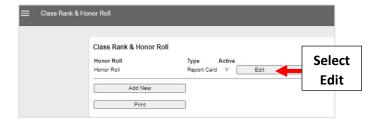

### I. Configure Class Rank & Honor Roll

Once logged into FACTS please select Academics > Class Rank & Honor Roll from the Left Side Menu

#### Select Edit to confirm settings

Select Rank by Average. Source is Report Card and Select Exclude Electives. Filter by Department and Select Exclude > Edit Filter