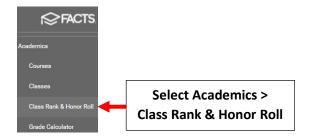

### I. Configure Class Rank & Honor Roll

Once logged into FACTS please select Academics > Class Rank & Honor Roll from the Left Side Menu