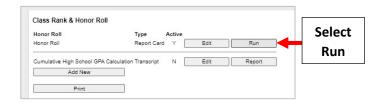

s is run it will overwrite the current Rankings & Honor Roll Report for the Term
- 3. Parents DO NOT have access to Rank & Honor Roll information on the Family Portal
- 4. Teachers can only view Honor Roll through Report Manager. See Section III for Granting Report Permissions.

### I. Configure Class Rank & Honor Roll

Once logged into FACTS please select Academics > Class Rank & Honor Roll from the Left Side Menu



#### Select Edit to confirm settings



Select Rank by Average. Source is Report Card and Select Exclude Electives. Filter by Department and Select Exclude > Edit Filter





### **Select Save to Save your Changes**



### II. Run Class Rank and Honor Roll

Once logged into FACTS please select Academics > Class Rank & Honor Roll from the Left Side Menu



### **Select Run**



## Select Grades to include in Report and Select "Run Honor Roll"



# **Once Report completes select Print**



### **Select Run**



## Report will display

# A Honor Roll 2021-2022 Tri1

| Grade | Student        | AVG    | High  | Low  | Rank | Honor      |
|-------|----------------|--------|-------|------|------|------------|
| 06    | Ryan Baird     | 99.400 | 100.0 | 97.0 | 2    | Honor Roll |
| 06    | Abby Connolly  | 99.200 | 100.0 | 97.0 | 3    | Honor Roll |
| 06    | Ben Connolly   | 98.600 | 100.0 | 97.0 | 4    | Honor Roll |
| 06    | Carly Connolly | 98.400 | 100.0 | 97.0 | 5    | Honor Roll |
| 07    | Maggie Akins   | 98.400 | 100.0 | 96.0 | 5    | Honor Roll |
| 07    | John Doe       | 98.200 | 100.0 | 96.0 | 7    | Honor Roll |

## **III. Teacher Permissions to Print