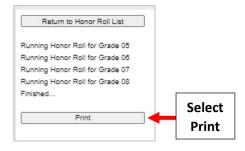

to Rank & Honor Roll information on the Family Portal
- 4. Teachers can only view Honor Roll through Report Manager. See Section III for Granting Report Permissions.

### I. Configure Class Rank & Honor Roll

Once logged into FACTS please select Academics > Class Rank & Honor Roll from the Left Side Menu



#### Select Edit to confirm settings



Select Rank by Average. Source is Report Card and Select Exclude Electives. Filter by Department and Select Exclude > Edit Filter





### **Select Save to Save your Changes**



### II. Run Class Rank and Honor Roll

Once logged into FACTS please select Academics > Class Rank & Honor Roll from the Left Side Menu



### **Select Run**



## Select Grades to include in Report and Select "Run Honor Roll"



# **Once Report completes select Print**



### **Select Run**



## Report will display

# A Honor Roll 2021-2022 Tri1

| Grade | Student        | AVG    | High  | Low  | Rank | Honor      |
|-------|----------------|--------|-------|------|------|------------|
| 06    | Ryan Baird     | 99.400 | 100.0 | 97.0 | 2    | Honor Roll |
| 06    | Abby Connolly  | 99.200 | 100.0 | 97.0 | 3    | Honor Roll |
| 06    | Ben Connolly   | 98.600 | 100.0 | 97.0 | 4    | Honor Roll |
| 06    | Carly Connolly | 98.400 | 100.0 | 97.0 | 5    | Honor Roll |
| 07    | Maggie Akins   | 98.400 | 100.0 | 96.0 | 5    | Honor Roll |
| 07    | John Doe       | 98.200 | 100.0 | 96.0 | 7    | Honor Roll |

## **III. Teacher Permissions to Print Honor Roll**

Once logged into FACTS please select Security > Groups



## **Select Group Rights for Teacher Grou