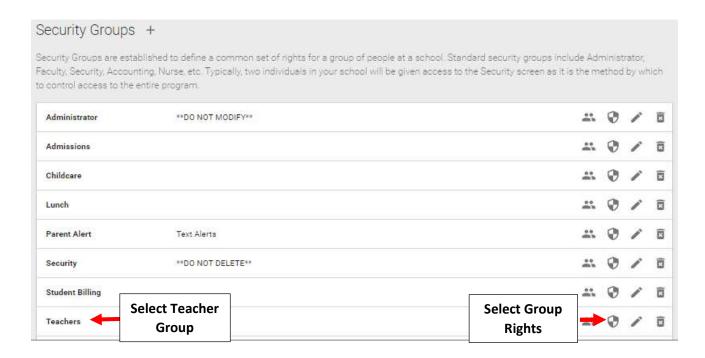

## **Select Group Rights for Teacher Group**

### Set "Class Rank and Honor Roll" to Use