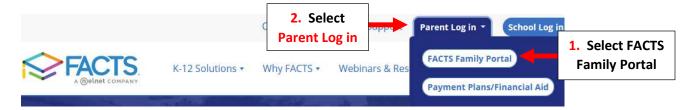

# For Parents - Completing the Online Enrollment/Reenrollment Packet

To setup your Parent Portal Account please open an internet browser and go to <a href="https://factsmgt.com">https://factsmgt.com</a> and select Parent Log in, then select FACTS Family Portal