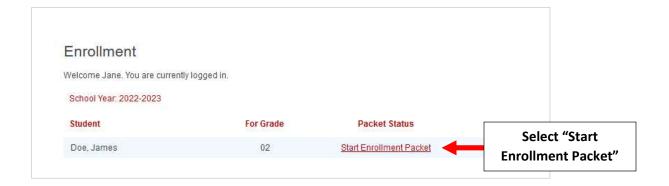

#### Select "Start Enrollment Packet"

You will now see the Reenrollment Packet \*\*Please Note: Packet will Vary by School\*\* Select a Section to begin. <u>EACH</u> Section <u>Must</u> be Completed in Order to Submit Your Reenrollment Packet