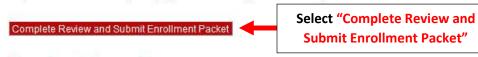

\*\*Please Note: An Asterisk (\*) Denotes a Required Field\*\*

If Information is Missing an Error Message will Appear. Missing Infomrtaion <u>MUST</u> be Completed to move to Next Section

Final Section is Enrollment Packet Review. Once all Information has been reviewed Select "Complete Review and Submit Enrollment Packet"

\*\*Please Note: Your Reenrollment is <u>Not Complete</u> Until You Have Selected\*\*

"Complete Review and Submit Enrollment Packet"

You have completed all the requirements for this enrollment packet. Review your information below. Use the links on the left to make any changes before submitting this packet.

A Click the Complete Review and Submit Enrollment Packet button to submit your packet and make any fee payments that may be necessary.