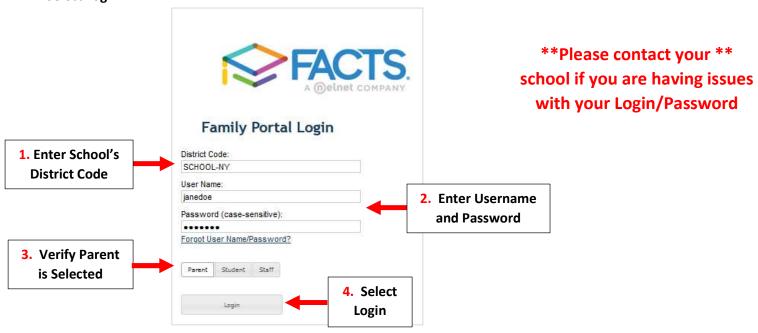

Type your School's District Code \*\*District Code is Provided by Your School\*\*, Username and Password. Select Login

Once Logged into the Family Portal Select Enrollment/Reenrollment