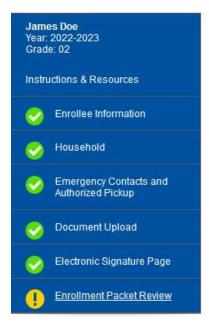

#### Select "Start Enrollment Packet"

You will now see the Reenrollment Packet \*\*Please Note: Packet will Vary by School\*\* Select a Section to begin. <u>EACH</u> Section <u>Must</u> be Completed in Order to Submit Your Reenrollment Packet

\*\*Each Section Must\*\*
be Completed in Order to Submit
Your Reenrollment Packet

Please review all Information Listed, you can make changes as needed by Clicking Field. Once Information has been Completed/Verified, Select "Save & Next" to move to Next Section.

\*\*Please Note: An Asterisk (\*) Denotes a Required Field\*\*

If Information is Missing an Error Message will Appear. Missing Infomrtaion <u>MUST</u> be Completed to move to Next Section

Final Section is Enrollment Packet Review. Once all Information has been reviewed Select "Complete Review and Submit Enrollment Packet"