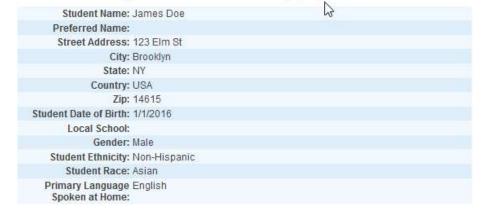

## **Enrollee Information**

Please fill in the following fields about the student as thoroughly as possible.