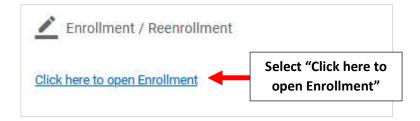

# For Parents - Completing the Online Enrollment/Reenrollment Packet

To setup your Parent Portal Account please open an internet browser and go to <a href="https://factsmgt.com">https://factsmgt.com</a> and select Parent Log in, then select FACTS Family Portal



Type your School's District Code \*\*District Code is Provided by Your School\*\*, Username and Password. Select Login



Once Logged into the Family Portal Select Enrollment/Reenrollment



## Select "Click here to open Enrollment"



#### Select "Start Enrollment Packet"



You will now see the Reenrollment Packet \*\*Please Note: Packet will Vary by School\*\* Select a Section to begin. <u>EACH</u> Section <u>Must</u> be Completed in Order to Submit Your Reenrollment Packet



\*\*Each Section Must\*\*
be Completed in Order to Submit
Your Reenrollment Packet

Please review all Information Listed, you can make changes as needed by Clicking Field. Once Information has been Completed/Verified, Select "Save & Next" to move to Next Section.

\*\*Please Note: An Asterisk (\*) Denotes a Required Field\*\*



If Information is Missing an Error Message will Appear. Missing Infomrtaion <u>MUST</u> be Completed to move to Next Section



Final Section is Enrollment Packet Review. Once all Information has been reviewed Select "