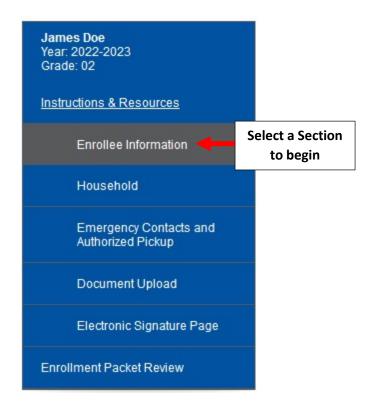

#### Select "Start Enrollment Packet"

You will now see the Reenrollment Packet \*\*Please Note: Packet will Vary by School\*\* Select a Section to begin. <u>EACH</u> Section <u>Must</u> be Completed in Order to Submit Your Reenrollment Packet

\*\*Each Section Must\*\*
be Completed in Order to Submit
Your Reenrollment Packet

Please review all Information Listed, you can make changes as needed by Clicking Field. Once Information has been Completed/Verified, Select "Save & Next" to move to Next Section.