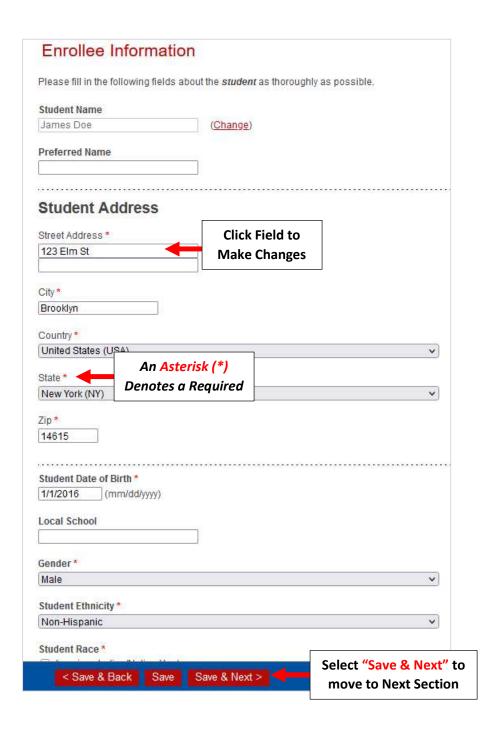

\*\*Each Section Must\*\*
be Completed in Order to Submit
Your Reenrollment Packet

Please review all Information Listed, you can make changes as needed by Clicking Field. Once Information has been Completed/Verified, Select "Save & Next" to move to Next Section.

\*\*Please Note: An Asterisk (\*) Denotes a Required Field\*\*

If Information is Missing an Error Message will Appear. Missing Infomrtaion <u>MUST</u> be Completed to move to Next Section

Final Section is Enrollment Packet Review. Once all Information has been reviewed Select "Complete Review and Submit Enrollment Packet"

## **Enrollee Information**

Please fill in the following fields about the student as thoroughly as possible.