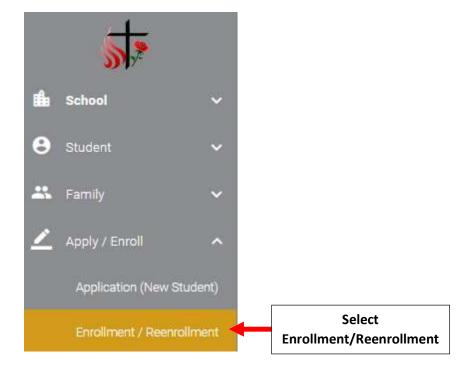

Type your School's District Code \*\*District Code is Provided by Your School\*\*, Username and Password. Select Login

Once Logged into the Family Portal Select Enrollment/Reenrollment