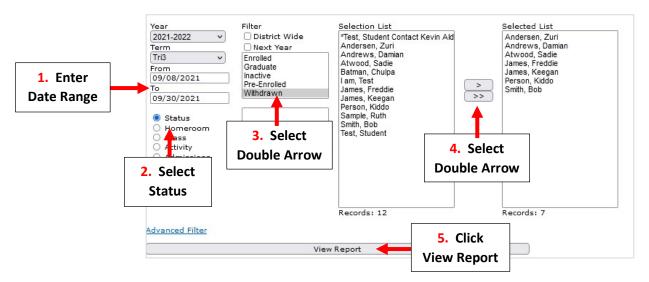

**Step 2:** Run Monthly Attendance for Withdrawn Students

Once logged into FACTS please select Report Manager > Attendance > Day Attendance Summary

Enter Date Range for the Month and Select Status. Choose Withdrawn from Filter List and Click Select Double Arrow to move all Students to Selected List. Click View Report

Results will now display All withdrawn Students will together. \*\*Please Note: Grade Level Does NOT Appear for Withdrawn Students. \*\*Please Print (Cntrl + P) or Save as PDF for Each Homeroom for Each Month\*\*