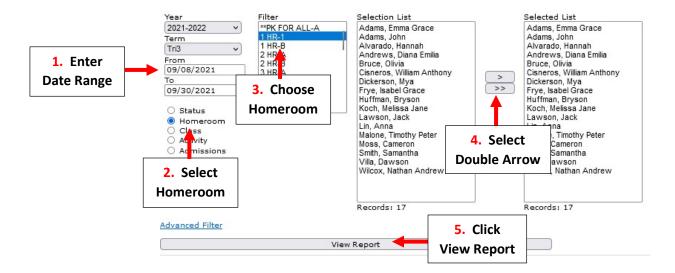

**Step 1:** Run Monthly Attendance for Currently Enrolled Students

Once logged into FACTS please select Report Manager > Attendance > Day Attendance Summary

Enter Date Range for the Month and Select Homeroom. Choose Homeroom from Filter List and Click Select Double Arrow to move all Students to Selected List. Click View Report