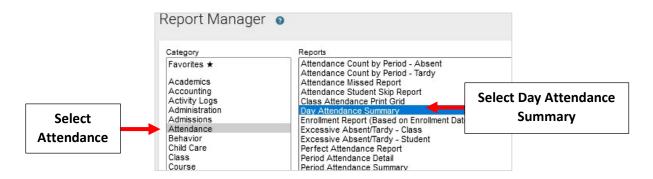

**Step 2:** Run Monthly Attendance for Withdrawn Students

Once logged into FACTS please select Report Manager > Attendance > Day Attendance Summary

Enter Date Range for the Month and Select Status. Choose Withdrawn from Filter List and Click Select Double Arrow to move all Students to Selected List. Click View Report