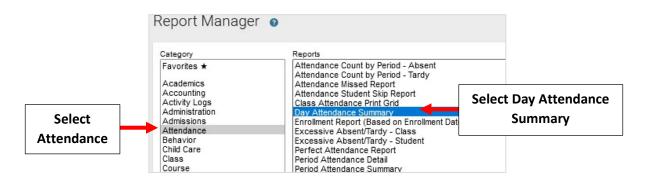

**Step 1:** Run Monthly Attendance for Currently Enrolled Students

Once logged into FACTS please select Report Manager > Attendance > Day Attendance Summary

Enter Date Range for the Month and Select Homeroom. Choose Homeroom from Filter List and Click Select Double Arrow to move all Students to Selected List. Click View Report