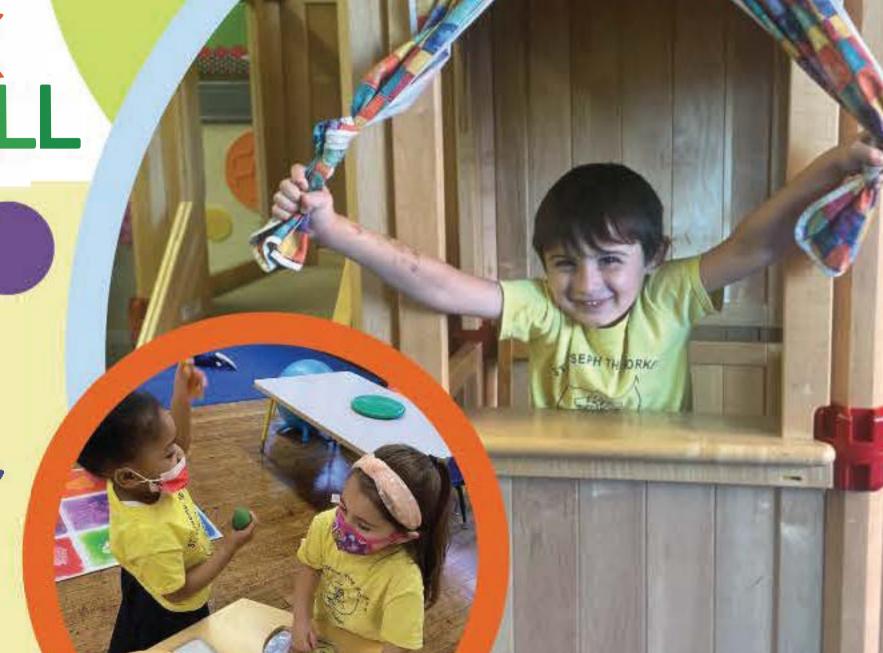

## Featuring...

- Newly Renovated Early
- Childhood Center!
- · Hands-on Center-Based Learning
- Sensory room
- · Enrichment Classes: Band, Sports, Dance, STEAM, After School Services until 6pm

Limited seats are available for the 2022-23 School Year!

## Featuring...

- Newly Renovated Early
- Childhood Center!
- Hands-on Center-Based Learning
- Sensory room
- Enrichment Classes: Band, Sports, Dance,
   STEAM, After School Services until 6pm

Limited seats are available for the 2022-23 School Year!