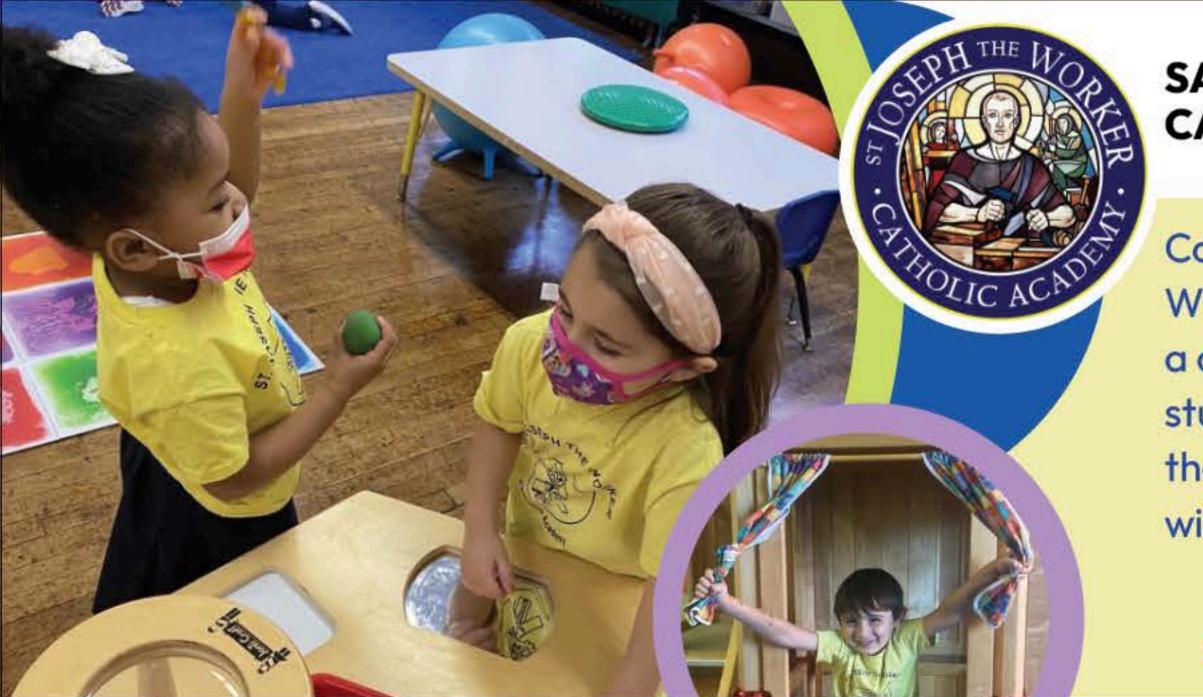

## Featuring...

- Newly Renovated Early
- Childhood Center!
- · Hands-on Center-Based Learning
- Sensory room
- · Enrichment Classes: Band, Sports, Dance, STEAM, After School Services until 6pm

Limited seats are available for the 2022-23 School Year!

## Featuring...

- Newly Renovated Early
- Childhood Center!
- Hands-on Center-Based Learning
- Sensory room
- Enrichment Classes: Band, Sports, Dance,
   STEAM, After School Services until 6pm

Limited seats are available for the 2022-23 School Year!