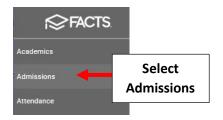

#### Select Admissions from the Main Menu



## Select Application & Enrollment > Application and Select Application or Enrollment



#### **Select Application Parents or Application Enrollment**



## **Select Log in to Test Account**

# **Application Parents**

| Parent Last Name    |                       | Select Log in<br>Test Accour | LOG IN TO LEST ACCOUNT |
|---------------------|-----------------------|------------------------------|------------------------|
| Parent First Name:  |                       |                              |                        |
| Student Last Name:  |                       |                              |                        |
| Student First Name: |                       |                              |                        |
| Status:             | Only Active Parents 🖌 |