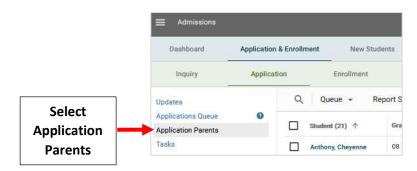

#### Select Admissions from the Main Menu



## Select Application & Enrollment > Application and Select Application or Enrollment



#### **Select Application Parents or Application Enrollment**



## **Select Log in to Test Account**

# **Application Parents**

| Parent Last Name    |                       | Select Log in<br>Test Accour | LOG IN TO LEST ACCOUNT |
|---------------------|-----------------------|------------------------------|------------------------|
| Parent First Name:  |                       |                              |                        |
| Student Last Name:  |                       |                              |                        |
| Student First Name: |                       |                              |                        |
| Status:             | Only Active Parents 🖌 |                              |                        |
|                     | Search                |                              |                        |

# Se