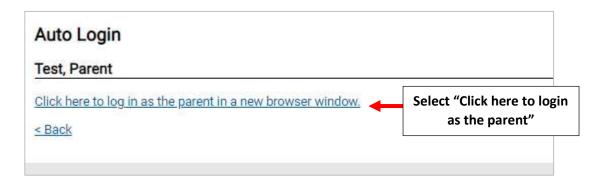

# Select "Click here to login as the parent". You are now logged in to the Test Account