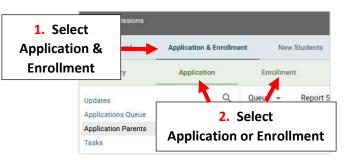

## Select Application & Enrollment > Application and Select Application or Enrollment