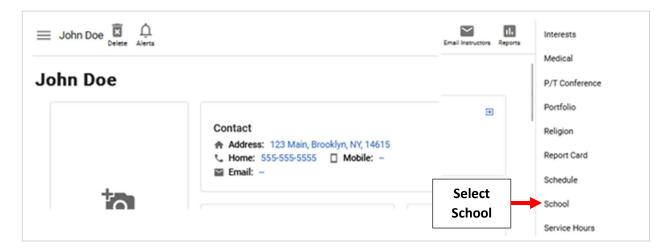

## Select School from the Right-Side Menu

Select the Tab "Other Schools". Enter the Public School District and Select Save to Save your Changes

| General              | Enrollment History      | Other Schools       | 1. Select the Tak<br>Other Schools |
|----------------------|-------------------------|---------------------|------------------------------------|
| Public Sch           | ool Info                | 2. Enter the Public | Public School Distric              |
| Public Sch           | ool Name                | School District     | 342800                             |
| Public School County |                         | Public School S     |                                    |
| Save                 | 3. Select Sa<br>your Cl |                     |                                    |