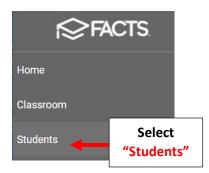

## Once logged into FACTS select "Students" from the Left Side Menu



## Select Student to Update

| Q Search by name | Select Student |
|------------------|----------------|
| •                |                |
| Substatus        |                |
| All              |                |
| Student          | -              |

## Select School from the Right-Side Menu



Select the Tab "Other Schools". Enter the Public School District and Select Save to Save your Changes

| General              | Enrollment History      | Other Schools       | 1. Select the Tak<br>Other Schools |
|----------------------|-------------------------|---------------------|------------------------------------|
| Public Sch           | ool Info                | 2. Enter the Public | Public School Distric              |
| Public Sch           | ool Name                | School Dist